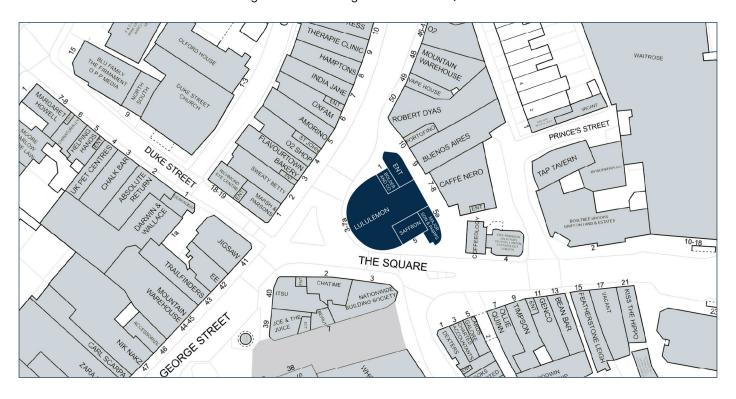

### **LOCATION**

Richmond is a highly affluent town located some 9 miles South West of Central London and has excellent rail links to London via the Underground and Overground lines as well as the Southwest Trains service, with a direct train to Waterloo in under 20 minutes. London and Heathrow are also easily accessible via the M3 and M4 motorways respectively. Moments from Richmond Green and surrounded by a host of major retailers such as Whole Foods, Waitrose, Joe and the Juice and Leon, this landmark building is positioned in the heart of the town at the major junction connecting Richmond's George Street and The Quadrant.