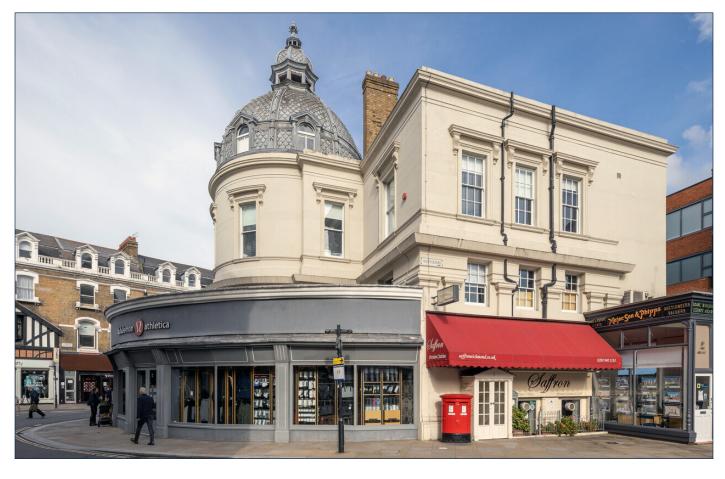

## 1ST FLOOR, DOME BUILDINGS THE QUADRANT, RICHMOND UPON THAMES TW9 1BP

**AREA** 2,350 FT<sup>2</sup> (218M<sup>2</sup>)

**LOCATION** Town Centre

**ROOMS Meeting Rooms** Offices

**SYSTEMS** Air Conditioning

#### **DESCRIPTION**

Quality office accommodation within one of Richmond's most prestigious and recognised buildings, comprising first floor, open-plan workspace with additional private offices/meeting rooms and a kitchen/breakout area. With an alternative 'plug and play' furniture package also offered, the premises are equipped with LED lighting and air conditioning and boast floor to ceiling front windows allowing for triple aspect views of Richmond's thriving town centre.

### **LOCATION**

Richmond is a highly affluent town located some 9 miles South West of Central London and has excellent rail links to London via the Underground and Overground lines as well as the Southwest Trains service, with a direct train to Waterloo in under 20 minutes. London and Heathrow are also easily accessible via the M3 and M4 motorways respectively. Moments from Richmond Green and surrounded by a host of major retailers such as Whole Foods, Waitrose, Joe and the Juice and Leon, this landmark building is positioned in the heart of the town at the major junction connecting Richmond's George Street and The Quadrant.